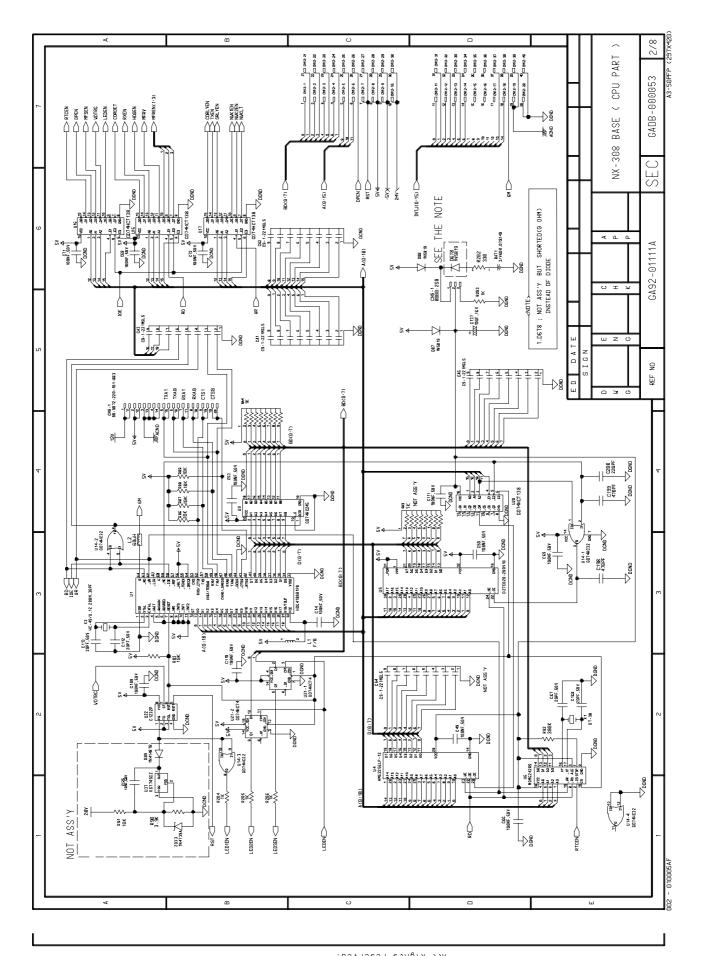

NX-SERIES (NX-308, NX-820, NX-1232)

## SERVICE Manual



## CONTENTS

- 1. GENERAL DESCRIPTION
- 2. CIRCUIT DESCRIPTION
- 3. TROUBLE SHOOTING
- 4. PBA LAYOUT
- 5. PARTS LIST
- 6. EXPLODED VIEW & PARTS LIST
- 7. CIRCUIT DIAGRAM

**2 - 1** Ansend Electronics Co., Ltd. All Rights reserved.





Samsung Electronics Co., Ltd. All Rights reserved. All Rights reserved.





pənuəsəu siydbiy Pənuəsəu siydbiy Panusweş 7 - 4

L









Samsung Electronics Co., Ltd. **2 - 2** 



.bil .col soinorlool Buuemes bourgeon eldora IIA





AGND

- 010005AF c U C



4 ∿

1 100ND

LANO

E

BD(0-T)

CORDET



Samaung Electronics Co., Ltd. 10 - 10 - 2 2 - 10



ponsosa σ tabia fill
ponsosa σ tabia fill
**7 - 11**





Samsung Electronics Co., Ltd. Anna Electronics Co., Ltd. Alt Rights reserved.

'οן soluoitsel fill 7 - 14













L **14** - **14** - **14** - **1** Answed Electronics Co., Ltd. All Rights reserved.



Samsung Electronics Co., Ltd. All Rights reserved. All Rights reserved.



Samsung Electronics Co., Ltd. All Rights reserved. All Rights reserved.



**2 - 30** Samsung Electr