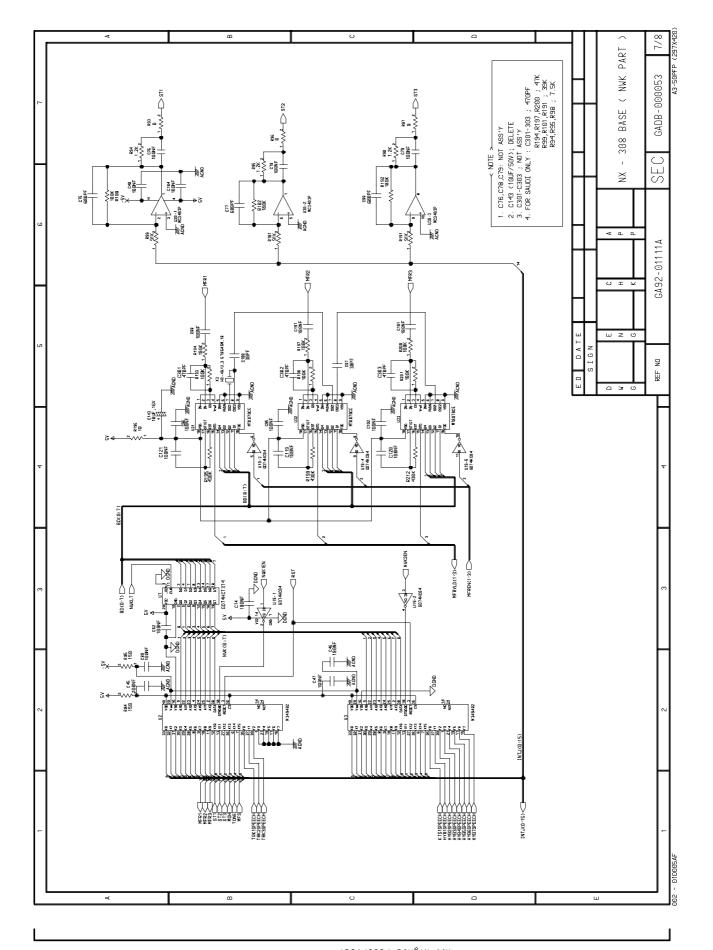

NX-SERIES (NX-308, NX-820, NX-1232)

## SERVICE Manual



## CONTENTS

- 1. GENERAL DESCRIPTION
- 2. CIRCUIT DESCRIPTION
- 3. TROUBLE SHOOTING
- 4. PBA LAYOUT
- 5. PARTS LIST
- 6. EXPLODED VIEW & PARTS LIST
- 7. CIRCUIT DIAGRAM

**2 - 1** Ansend Electronics Co., Ltd. All Rights reserved.





Samsung Electronics Co., Ltd. All Rights reserved. All Rights reserved.





pənuəsəu siydbiy Pənuəsəu siydbiy Panusweş 7 - 4

L









Samsung Electronics Co., Ltd. **2 - 2** 



.bil .col soinorlool Buuemes bourgeon eldora IIA





AGND

- 010005AF c U C



4 ∿

1 100ND

LANO

E

BD(0-T)

CORDET



Samaung Electronics Co., Ltd. 10 - 10 - 2 2 - 10



ponsosa σ tabia fill
ponsosa σ tabia fill
**7 - 11**





Samsung Electronics Co., Ltd. Anna Electronics Co., Ltd. Alt Rights reserved.

'οן soluoitsel fill 7 - 14













L **14** - **14** - **14** - **1** Answed Electronics Co., Ltd. All Rights reserved.



Samsung Electronics Co., Ltd. All Rights reserved. All Rights reserved.



Samsung Electronics Co., Ltd. All Rights reserved. All Rights reserved.



**2 - 30** Samsung Electronics Co., Ltd. All Right*s* reserved.

















.bevnesen singik lik .by Electronics Co., Ltd. **2 - 26** 





.bil .col soinorio l