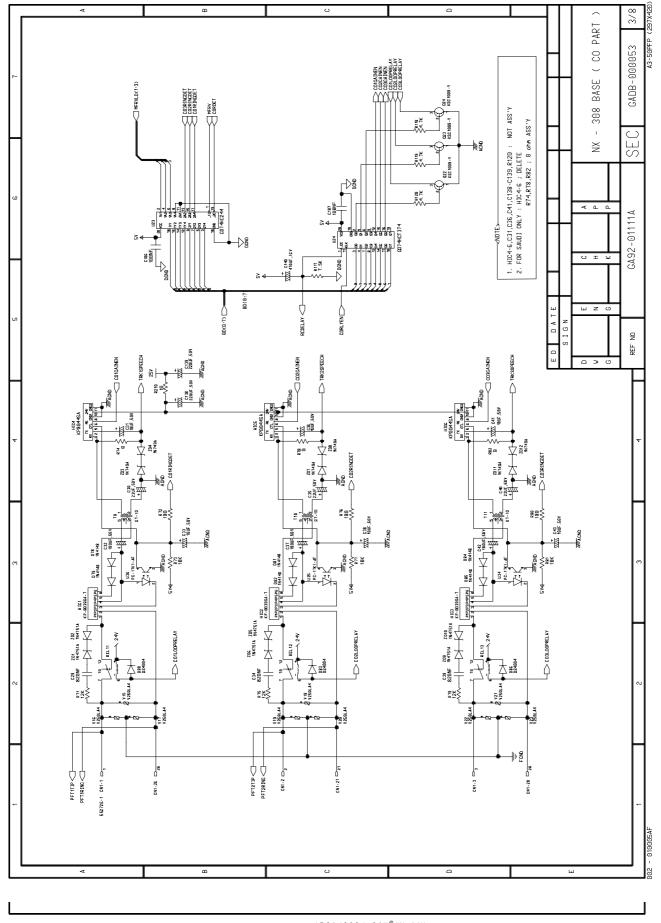

NX-SERIES (NX-308, NX-820, NX-1232)

## SERVICE Manual



## CONTENTS

- 1. GENERAL DESCRIPTION
- 2. CIRCUIT DESCRIPTION
- 3. TROUBLE SHOOTING
- 4. PBA LAYOUT
- 5. PARTS LIST
- 6. EXPLODED VIEW & PARTS LIST
- 7. CIRCUIT DIAGRAM

**2 - 1** Ansend Electronics Co., Ltd. All Rights reserved.





Samsung Electronics Co., Ltd. All Rights reserved. All Rights reserved.





pənuəsəu siydbiy Pənuəsəu siydbiy Panusweş 7 - 4

L









Samsung Electronics Co., Ltd. **2 - 2** 



.bil .col soinorlool Buuemes bourgeon eldora IIA





AGND

- 010005AF c U C



4 ∿

1 100ND

LANO

E

BD(0-T)

CORDET



Samaung Electronics Co., Ltd. 10 - 10 - 2 2 - 10



ponsosa σ tabia fill
ponsosa σ tabia fill
**7 - 11**





Samsung Electronics Co., Ltd. Anna Electronics Co., Ltd. Alt Rights reserved.

'οן soluoitsel fill 7 - 14













L **14** - **14** - **14** - **1** Answed Electronics Co., Ltd. All Rights reserved.



Samsung Electronics Co., Ltd. All Rights reserved. All Rights reserved.



Samsung Electronics Co., Ltd. All Rights reserved. All Rights reserved.



**2 - 30** Samsung Electron